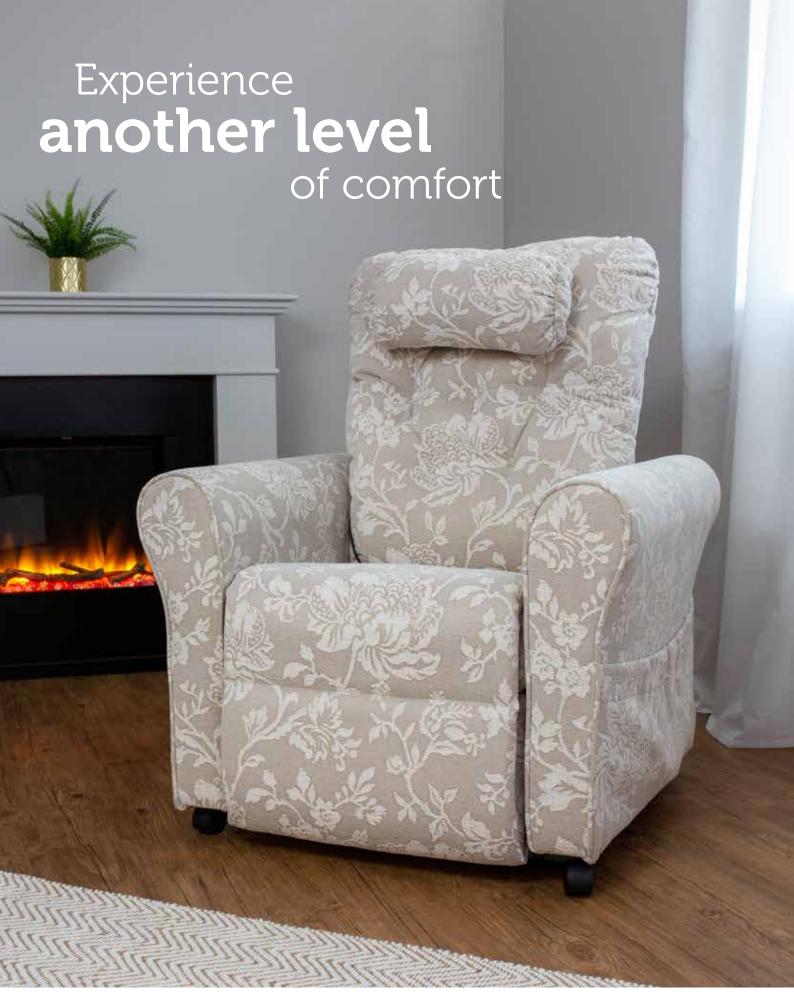

## Windsor

Our beautiful Windsor riser recliner chair has been designed with your comfort and independence in mind.

Featuring a rise and recline electrical motor function, you can easily move in and out of the chair with minimal effort. With the simple touch of a button on a remote control, the riser chair can be manoeuvred into a range of different positions in one smooth motion for a superior seating experience.

As well as having sumptuously soft padding for added comfort, the chair features an attractive design and is guaranteed to make a style statement in your home. The Windsor chair also comes with our built-in NHC Cyclo-Therapy® massage technology located in the backrest, seat and footrest. Using a three-way pulsating technique, the massage system comes with a choice of settings and is medically proven to ease away aches and pains, improve circulation and boost your health while you sit back and relax in your chair. The Windsor riser recliner chair is available in an array of fabrics and three different back designs, so you shouldn't struggle to find something to suit your individual needs and preferences.