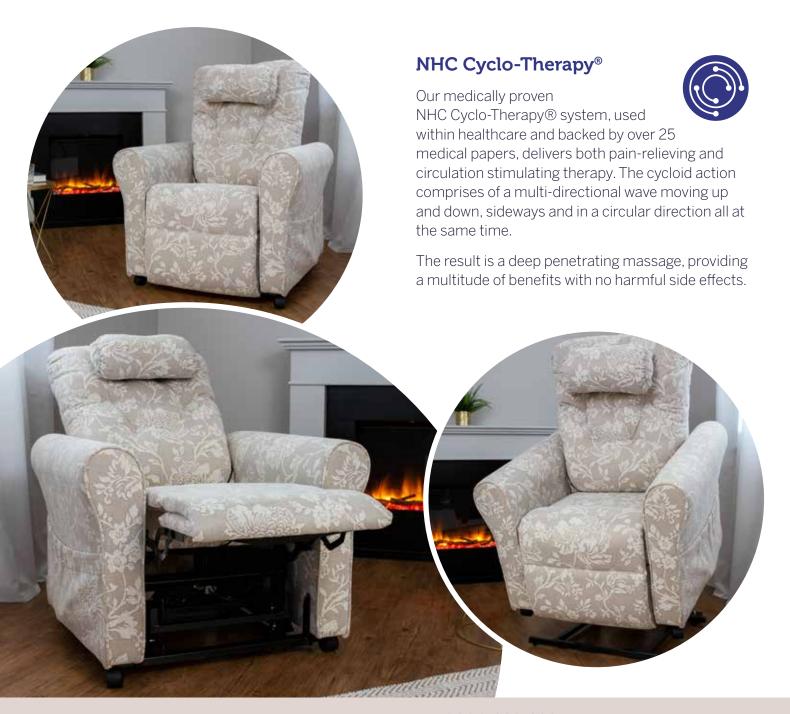

Windsor chair with NHC Cyclo-Therapy®

As well as having sumptuously soft padding for added comfort, the chair features an attractive design and is guaranteed to make a style statement in your home. The Windsor chair also comes with our built-in NHC Cyclo-Therapy® massage technology located in the backrest, seat and footrest. Using a three-way pulsating technique, the massage system comes with a choice of settings and is medically proven to ease away aches and pains, improve circulation and boost your health while you sit back and relax in your chair. The Windsor riser recliner chair is available in an array of fabrics and three different back designs, so you shouldn't struggle to find something to suit your individual needs and preferences.

## **Key product benefits**

- NHC Cyclo-Therapy® massage
- Single motor, each end fully reclines and rises with ease
- Lightweight frame
- Choice of 46 fabrics
- Choice of 3 chair backs
- Includes extra support for hips, waist, shoulders and neck