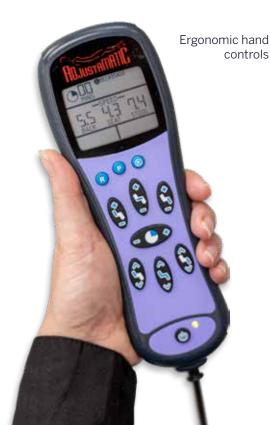

## Windsor

Our beautiful Windsor riser recliner chair has been designed with your comfort and independence in mind.

Featuring a rise and recline electrical motor function, you can easily move in and out of the chair with minimal effort. With the simple touch of a button on a remote control, the riser chair can be manoeuvred into a range of different positions in one smooth motion for a superior seating experience.