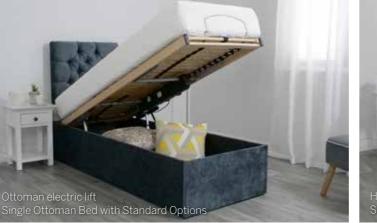

With space in the home becoming a rare commodity, it is important to utilise whatever space we can. For a standard bed, under bed storage is common, but adjustable beds have mechanics underneath making any storage impossible. Therefore, we have developed our new range of adjustable beds with added storage to better suit you and your lifestyle.

## **Key product benefits**

- Generous under bed storage
- Electric lift ottoman storage compartment
- Infinite range of adjustments
- Ease of use with a wireless control for electric lift for accessing ottoman storage at the press of a button.
- 22 stone lifting capacity
- 2 year guarantee
- Standard specification comes with a Coolmax Memory foam topped mattress and choice of strutted headboard