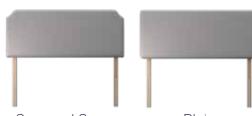

### Headboards

**Adjustable strutted headboards** 46" high x 2" deep x width of the bed (up to 6ft wide)

Buttoned

Pleat Button

Horizontal Line

Vertical Line

Scooped Corner

Plain