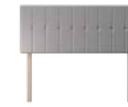

### Headboards

**Adjustable strutted headboards** 46" high x 2" deep x width of the bed (up to 6ft wide)

Buttoned

Pleat Button

Horizontal Line

Vertical Line

Scooped Corner

Plain