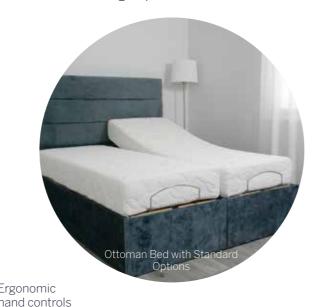

## Ottoman bed

# Ottoman

The Ottoman offers all the benefits of an adjustable bed yet with added storage.

The Ottoman offers an infinite range of adjustable positions, enabling you to experience ultimate comfort. It has a slatted base ensuring full support and can lift up to 22 stone in weight, so you can feel safe in the knowledge that it is extremely robust as well as comfortable and practical. The adjustable Ottoman is the only product of its kind in the UK.

With space in the home becoming a rare commodity, it is important to utilise whatever space we can. For a standard bed, under bed storage is common, but adjustable beds have mechanics underneath making any storage impossible. Therefore, we have developed our new range of adjustable beds with added storage to better suit you and your lifestyle.

## **Key product benefits**

- Generous under bed storage
- Electric lift ottoman storage compartment
- Infinite range of adjustments
- Ease of use with a wireless control for electric lift for accessing ottoman storage at the press of a button.
- 22 stone lifting capacity
- 2 year guarantee
- Standard specification comes with a Coolmax Memory foam topped mattress and choice of strutted headboard