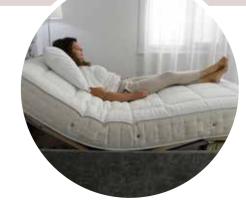

# Ottoman

The Ottoman offers all the benefits of an adjustable bed yet with added storage.

The Ottoman offers an infinite range of adjustable positions, enabling you to experience ultimate comfort. It has a slatted base ensuring full support and can lift up to 22 stone in weight, so you can feel safe in the knowledge that it is extremely robust as well as comfortable and practical. The adjustable Ottoman is the only product of its kind in the UK.

## Comfort and postural support

Fully adjustable Head and Foot Section for comfort and postural support with the benefit of the full length and width of the bed for storage up to double bed width.