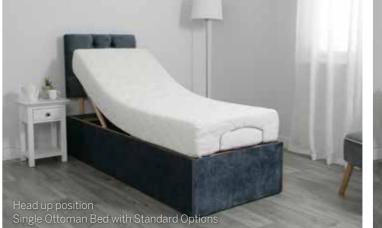

# Ottoman

The Ottoman offers all the benefits of an adjustable bed yet with added storage.

The Ottoman offers an infinite range of adjustable positions, enabling you to experience ultimate comfort. It has a slatted base ensuring full support and can lift up to 22 stone in weight, so you can feel safe in the knowledge that it is extremely robust as well as comfortable and practical. The adjustable Ottoman is the only product of its kind in the UK.

## Comfort and postural support

Fully adjustable Head and Foot Section for comfort and postural support with the benefit of the full length and width of the bed for storage up to double bed width.