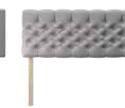

### Headboards

**Adjustable strutted headboards** 46" high x 2" deep x width of the bed (up to 6ft wide)

Buttoned

Pleat Button

Horizontal Line

Vertical Line

Scooped Corner

Plain