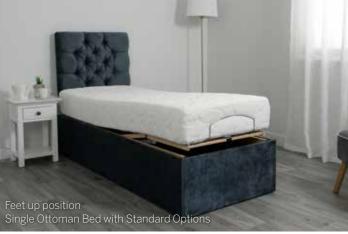

# Ottoman

The Ottoman offers all the benefits of an adjustable bed yet with added storage.

The Ottoman offers an infinite range of adjustable positions, enabling you to experience ultimate comfort. It has a slatted base ensuring full support and can lift up to 22 stone in weight, so you can feel safe in the knowledge that it is extremely robust as well as comfortable and practical. The adjustable Ottoman is the only product of its kind in the UK.

## Comfort and postural support

Fully adjustable Head and Foot Section for comfort and postural support with the benefit of the full length and width of the bed for storage up to double bed width.