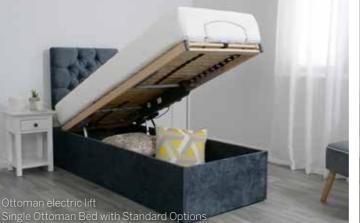

With space in the home becoming a rare commodity, it is important to utilise whatever space we can. For a standard bed, under bed storage is common, but adjustable beds have mechanics underneath making any storage impossible. Therefore, we have developed our new range of adjustable beds with added storage to better suit you and your lifestyle.

## **Key product benefits**

- Generous under bed storage
- Electric lift ottoman storage compartment
- Infinite range of adjustments
- Ease of use with a wireless control for electric lift for accessing ottoman storage at the press of a button.
- 22 stone lifting capacity
- 2 year guarantee
- Standard specification comes with a Coolmax Memory foam topped mattress and choice of strutted headboard