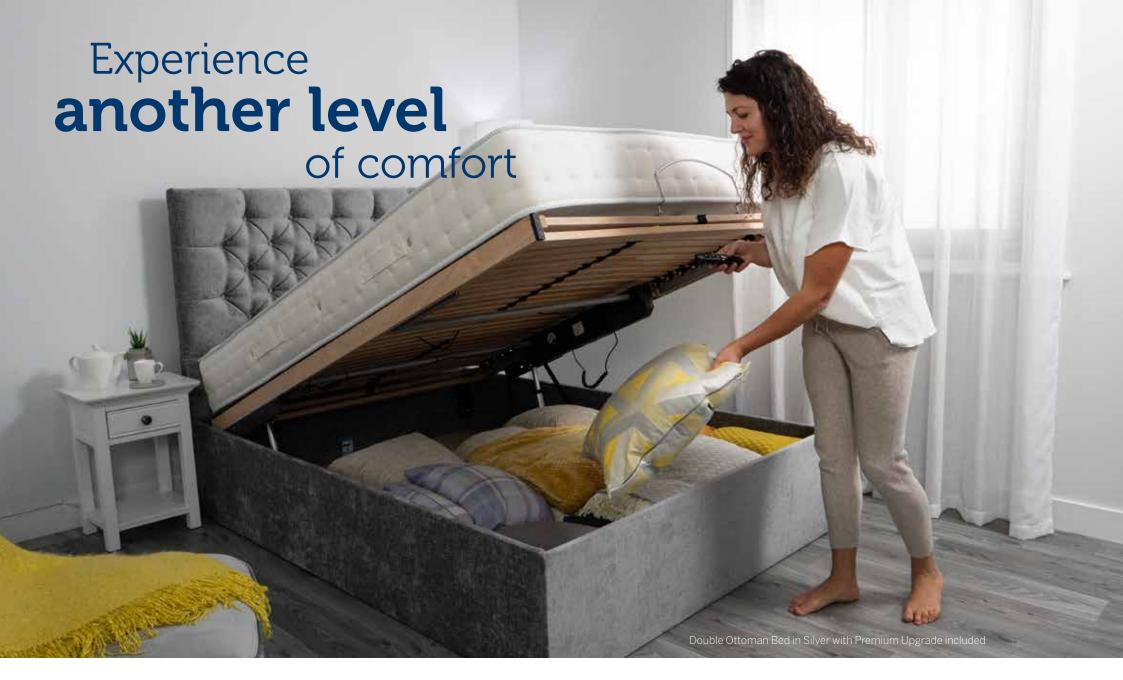

# Ottoman

The Ottoman offers all the benefits of an adjustable bed yet with added storage.

The Ottoman offers an infinite range of adjustable positions, enabling you to experience ultimate comfort. It has a slatted base ensuring full support and can lift up to 22 stone in weight, so you can feel safe in the knowledge that it is extremely robust as well as comfortable and practical. The adjustable Ottoman is the only product of its kind in the UK.

With space in the home becoming a rare commodity, it is important to utilise whatever space we can. For a standard bed, under bed storage is common, but adjustable beds have mechanics underneath making any storage impossible. Therefore, we have developed our new range of adjustable beds with added storage to better suit you and your lifestyle.

## **Key product benefits**

- Generous under bed storage
- Electric lift ottoman storage compartment
- Infinite range of adjustments
- Ease of use with a wireless control for electric lift for accessing ottoman storage at the press of a button.
- 22 stone lifting capacity
- 2 year guarantee
- Standard specification comes with a Coolmax Memory foam topped mattress and choice of strutted headboard

## Comfort and postural support

Fully adjustable Head and Foot Section for comfort and postural support with the benefit of the full length and width of the bed for storage up to double bed width.