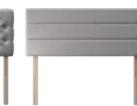

### Headboards

**Adjustable strutted headboards** 46" high x 2" deep x width of the bed (up to 6ft wide)

Buttoned

Pleat Button

Horizontal Line

Vertical Line

Scooped Corner

Plain