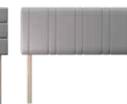

### Headboards

**Adjustable strutted headboards** 46" high x 2" deep x width of the bed (up to 6ft wide)

Buttoned

Pleat Button

Horizontal Line

Vertical Line

Scooped Corner

Plain