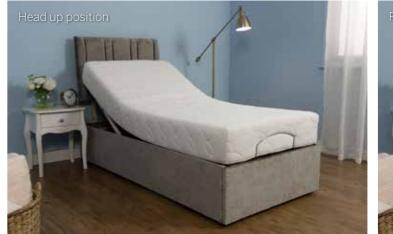

With the Majestic adjustable bed, you can go from a lying position to a sitting up position at the touch of a button. A raised position helps to reduce pressure on the upper back, shoulders and upper arms, and makes getting in and out of bed much easier.