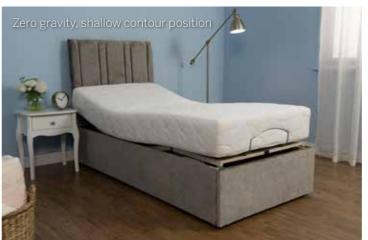

By raising the foot end of the bed, you can help improve circulation, reduce excess fluid and prevent leg cramps. Raising both the head and foot ends into a shallow contour cradles the body into the ultimate comfort position and promotes a deep and restful night's sleep.