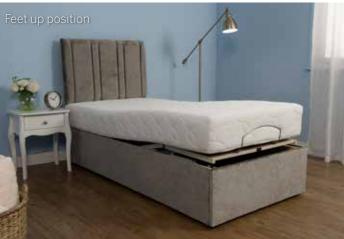

By raising the foot end of the bed, you can help improve circulation, reduce excess fluid and prevent leg cramps. Raising both the head and foot ends into a shallow contour cradles the body into the ultimate comfort position and promotes a deep and restful night's sleep.