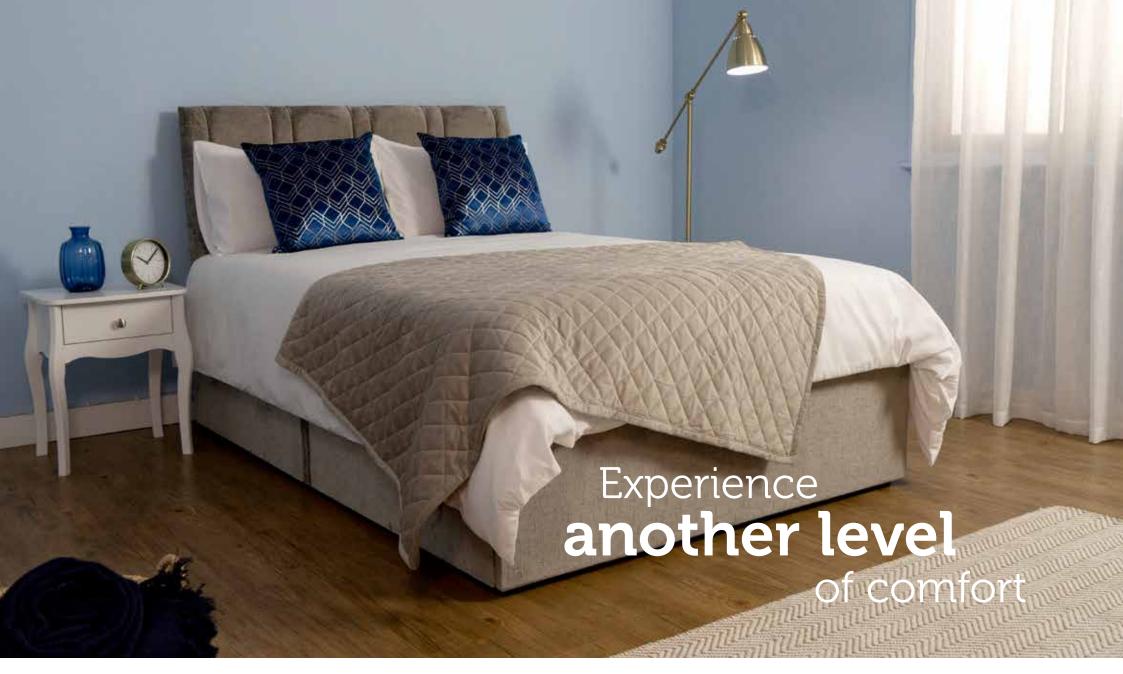

Majestic bed

# Majestic

The Majestic bed boasts sharp, contemporary lines providing a modern look fit for any interior styling requirements.

The Majestic bed comes with covered side panels fitted around a slatted base. In a fabric to suit your room and style, the robust frame is hand built in the UK using only the finest materials that are designed to last.