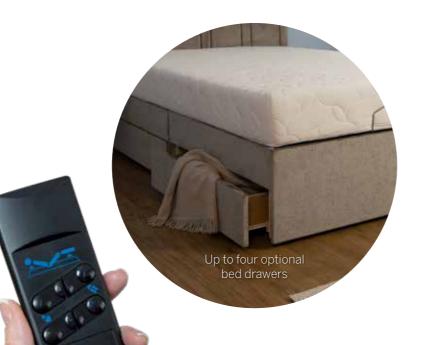

## **Key product benefits**

- Option of four drawers with double or twin beds
- Lightweight beech sprung plywood slatted base
- Simple to use handheld controls
- Wide range of headboard options
- Free coolmax memory foam mattress included
- Twin bed synchronisation available

### Fabrics Adele

Biscuit

Silver

Simple to use handheld controls

The Majestic beds comes complete with a coolmax memory foam mattress.