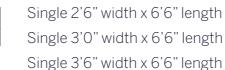

er back, shoulders and upper arms, and makes getting in and out of bed much easier.

By raising the foot end of the bed, you can help improve circulation, reduce excess fluid and prevent leg cramps. Raising both the head and foot ends into a shallow contour cradles the body into the ultimate comfort position and promotes a deep and restful night's sleep.

## **Key product benefits**

- Option of four drawers with double or twin beds
- Lightweight beech sprung plywood slatted base
- Simple to use handheld controls
- Wide range of headboard options
- Free coolmax memory foam mattress included
- Twin bed synchronisation available

### Fabrics Adele



Biscuit



Silver



Simple to use handheld controls

The Majestic beds comes complete with a coolmax memory foam mattress.



#### **Sizes**







#### Headboards

**Adjustable strutted headboards** 46" high x 2" deep x width of the bed (up to 5ft wide)









For a free no-obligation home demonstration, call free on 0800 689 6891 or visit adjustamatic.co.uk



Authorised and regulated by the Financial Conduct Authority.

Adjustamatic Beds Limited is a limited company registered in England and Wales. Registered number: 1617452, VAT number 401 4765 80.
Registered office: Colomendy Industrial Estate, Rhyl Road, Denbigh, North Wales, LL16 5TS.

www.adjustamatic.co.uk