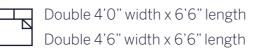

back, shoulders and upper arms, and makes getting in and out of bed much easier.

By raising the foot end of the bed, you can help improve circulation, reduce excess fluid and prevent leg cramps. Raising both the head and foot ends into a shallow contour cradles the body into the ultimate comfort position and promotes a deep and restful night's sleep.

## **Key product benefits**

- Option of four drawers with double or twin beds
- Lightweight beech sprung plywood slatted base
- Simple to use handheld controls
- Wide range of headboard options
- Free coolmax memory foam mattress included
- Twin bed synchronisation available

### Fabrics Adele



Biscuit



Silver



Simple to use handheld controls

The Majestic beds comes complete with a coolmax memory foam mattress.



#### **Sizes**







#### Headboards

**Adjustable strutted headboards** 46" high x 2" deep x width of the bed (up to 5ft wide)









For a free no-obligation home demonstration, call free on 0800 689 6891 or visit adjustamatic.co.uk



Authorised and regulated by the Financial Conduct Authority.

Adjustamatic Beds Limited is a limited company registered in England and Wales. Registered number: 1617452, VAT number 401 4765 80.
Registered office: Colomendy Industrial Estate, Rhyl Road, Denbigh, North Wales, LL16 5TS.

www.adjustamatic.co.uk