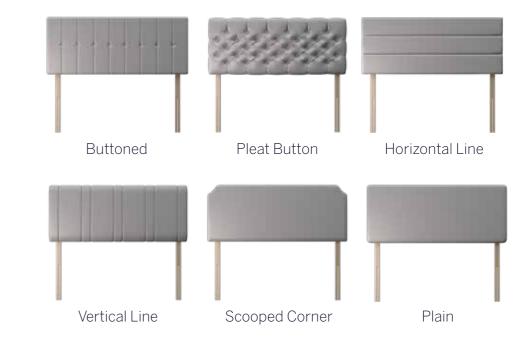

#### Headboards

**Adjustable strutted headboards** 46" high x 2" deep x width of the bed (up to 5ft wide)

For a free no-obligation home demonstration, call free on 0800 689 6891 or visit adjustamatic.co.uk