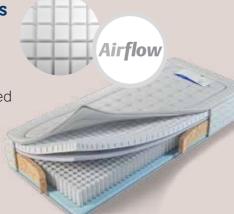

# **Mattress Options**

#### Airflow

The AirFlow Active Comfort mattress is made with a castellated zonal memory foam surface promoting active airflow which aid surface cooling.