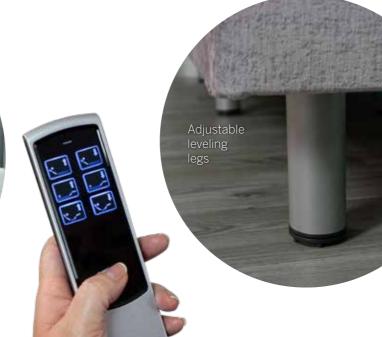

#### Adele

**Biscuit** 

Blush

Wireless backlit controls

# **Key product benefits**

- Solid wood adjustable base.
- · Wireless backlit controls with built-in torch
- Coolmax memory foam mattress included.
- 22 stone lifting capacity.
- Adjustable levelling legs.
- · Wide choice of adjustable strutted headboards.
- Range of bed accessibility options available.