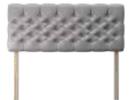

## Headboards

**Adjustable strutted headboards** 46" high x 2" deep x width of the bed (up to 5ft wide)

Pleat Button

Horizontal Line

Vertical Line

Scooped Corner

Plain

For a free no-obligation home demonstration, call free on 0800 689 6891 or visit adjustamatic.co.uk