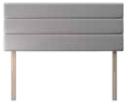

## Headboards

**Adjustable strutted headboards** 46" high x 2" deep x width of the bed (up to 5ft wide)

Pleat Button

Horizontal Line

Vertical Line

Scooped Corner

Plain

For a free no-obligation home demonstration, call free on 0800 689 6891 or visit adjustamatic.co.uk