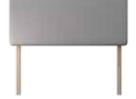

With a choice of six modern, generously padded, adjustable strutted headboards and a selection of fine quality fabric coverings, this bed would be perfect for any home.

## Headboards

**Adjustable strutted headboards** 46" high x 2" deep x width of the bed (up to 5ft wide)

Pleat Button

Horizontal Line

Vertical Line

Scooped Corner

Plain

For a free no-obligation home demonstration, call free on 0800 689 6891 or visit adjustamatic.co.uk