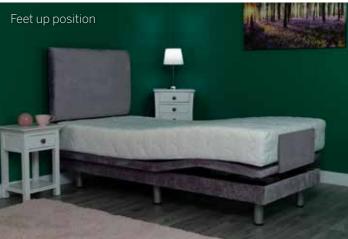

# Henley

Sometimes the simplest creations are the most beautiful. Never has that saying been truer than with our Henley adjustable bed.

A centrepiece to any bedroom, the Henley adds effortless elegance and style. Sitting on raised stylish legs, this fully adjustable bed offers complete support for your posture and is designed to act as the perfect platform for your mattress, ensuring a restful night's sleep.

# **Key product benefits**

- Solid wood adjustable base.
- · Wireless backlit controls with built-in torch
- Coolmax memory foam mattress included.
- 22 stone lifting capacity.
- Adjustable levelling legs.
- · Wide choice of adjustable strutted headboards.
- Range of bed accessibility options available.