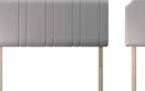

## Headboards

**Adjustable strutted headboards** 46" high x 2" deep x width of the bed (up to 5ft wide)

Pleat Button

Horizontal Line

Vertical Line

Scooped Corner

Plain

For a free no-obligation home demonstration, call free on 0800 689 6891 or visit adjustamatic.co.uk