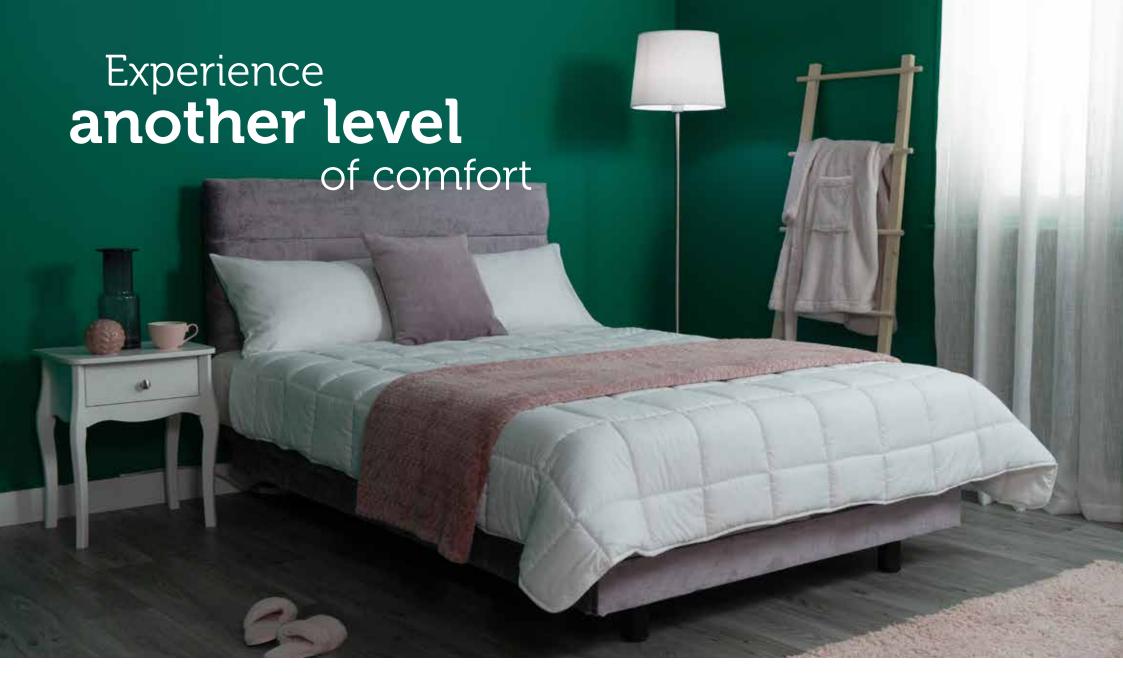

# Henley

Sometimes the simplest creations are the most beautiful. Never has that saying been truer than with our Henley adjustable bed.

A centrepiece to any bedroom, the Henley adds effortless elegance and style. Sitting on raised stylish legs, this fully adjustable bed offers complete support for your posture and is designed to act as the perfect platform for your mattress, ensuring a restful night's sleep.

With a choice of six modern, generously padded, adjustable strutted headboards and a selection of fine quality fabric coverings, this bed would be perfect for any home.