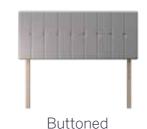

## Headboards

**Adjustable strutted headboards** 46" high x 2" deep x width of the bed (up to 5ft wide)

Pleat Button

Horizontal Line

Vertical Line

Scooped Corner

Plain

For a free no-obligation home demonstration, call free on 0800 689 6891 or visit adjustamatic.co.uk