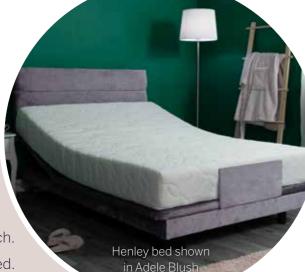

# Henley

Sometimes the simplest creations are the most beautiful. Never has that saying been truer than with our Henley adjustable bed.

A centrepiece to any bedroom, the Henley adds effortless elegance and style. Sitting on raised stylish legs, this fully adjustable bed offers complete support for your posture and is designed to act as the perfect platform for your mattress, ensuring a restful night's sleep.

With a choice of six modern, generously padded, adjustable strutted headboards and a selection of fine quality fabric coverings, this bed would be perfect for any home.

# **Key product benefits**

- Solid wood adjustable base.
- · Wireless backlit controls with built-in torch
- Coolmax memory foam mattress included.
- 22 stone lifting capacity.
- Adjustable levelling legs.
- · Wide choice of adjustable strutted headboards.
- Range of bed accessibility options available.