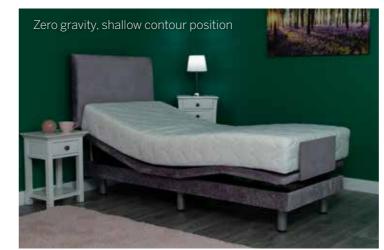

# Henley

Sometimes the simplest creations are the most beautiful. Never has that saying been truer than with our Henley adjustable bed.

A centrepiece to any bedroom, the Henley adds effortless elegance and style. Sitting on raised stylish legs, this fully adjustable bed offers complete support for your posture and is designed to act as the perfect platform for your mattress, ensuring a restful night's sleep.

# **Key product benefits**

- Solid wood adjustable base.
- · Wireless backlit controls with built-in torch
- Coolmax memory foam mattress included.
- 22 stone lifting capacity.
- Adjustable levelling legs.
- · Wide choice of adjustable strutted headboards.
- Range of bed accessibility options available.