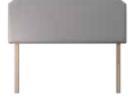

## Headboards

**Adjustable strutted headboards** 46" high x 2" deep x width of the bed (up to 5ft wide)

Pleat Button

Horizontal Line

Vertical Line

Scooped Corner

Plain

For a free no-obligation home demonstration, call free on 0800 689 6891 or visit adjustamatic.co.uk