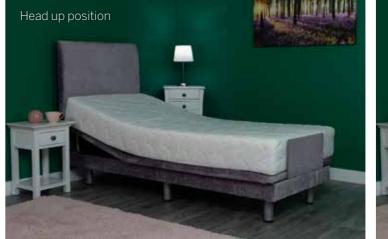

# Henley

Sometimes the simplest creations are the most beautiful. Never has that saying been truer than with our Henley adjustable bed.

A centrepiece to any bedroom, the Henley adds effortless elegance and style. Sitting on raised stylish legs, this fully adjustable bed offers complete support for your posture and is designed to act as the perfect platform for your mattress, ensuring a restful night's sleep.

# **Key product benefits**

- Solid wood adjustable base.
- · Wireless backlit controls with built-in torch
- Coolmax memory foam mattress included.
- 22 stone lifting capacity.
- Adjustable levelling legs.
- · Wide choice of adjustable strutted headboards.
- Range of bed accessibility options available.