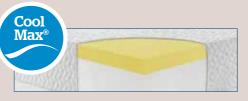

#### CoolMax®

The CoolMax® is made up of two layers of viscoelastic, temperature sensitive foam.