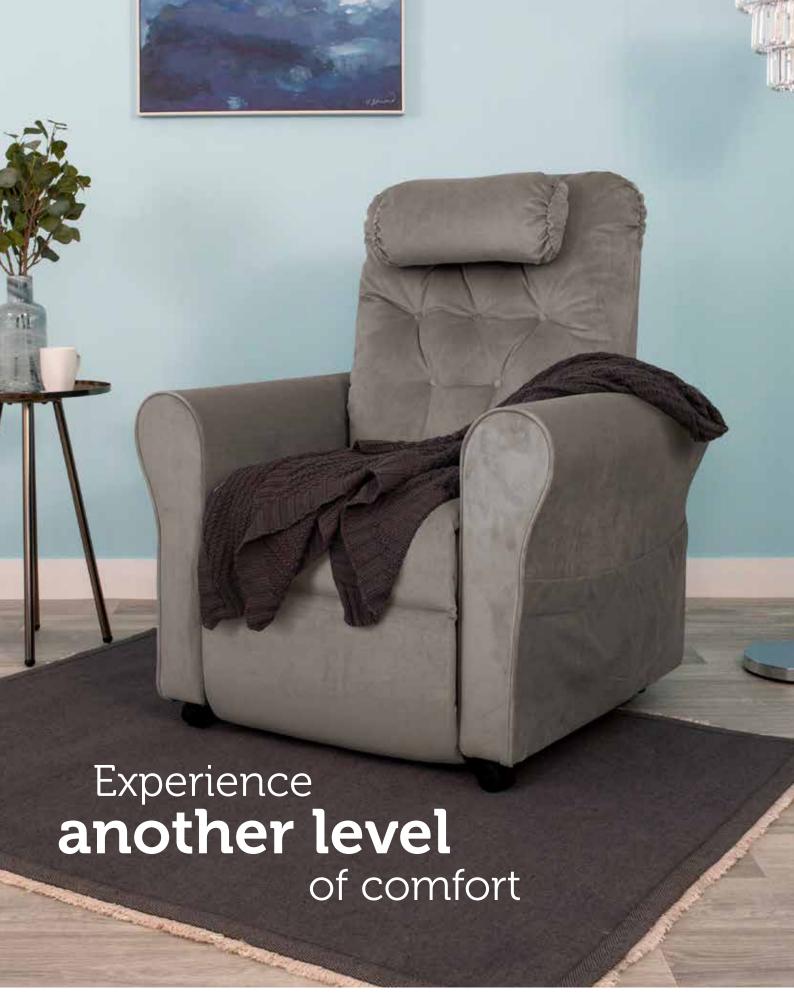

## Conwy

Relax in comfort with the stylish Conwy riser recliner. The sturdy single motor operation means you can ease into a relaxing sitting position or lie back into a restful snoozing position at a simple press of the remote control.

The Conwy is created to ease you from a standing to a sitting and fully reclining position with no physical effort at all, making getting in and out of your chair easy. Attractive and functional, this luxurious chair can help make everyday life that little bit more comfortable.