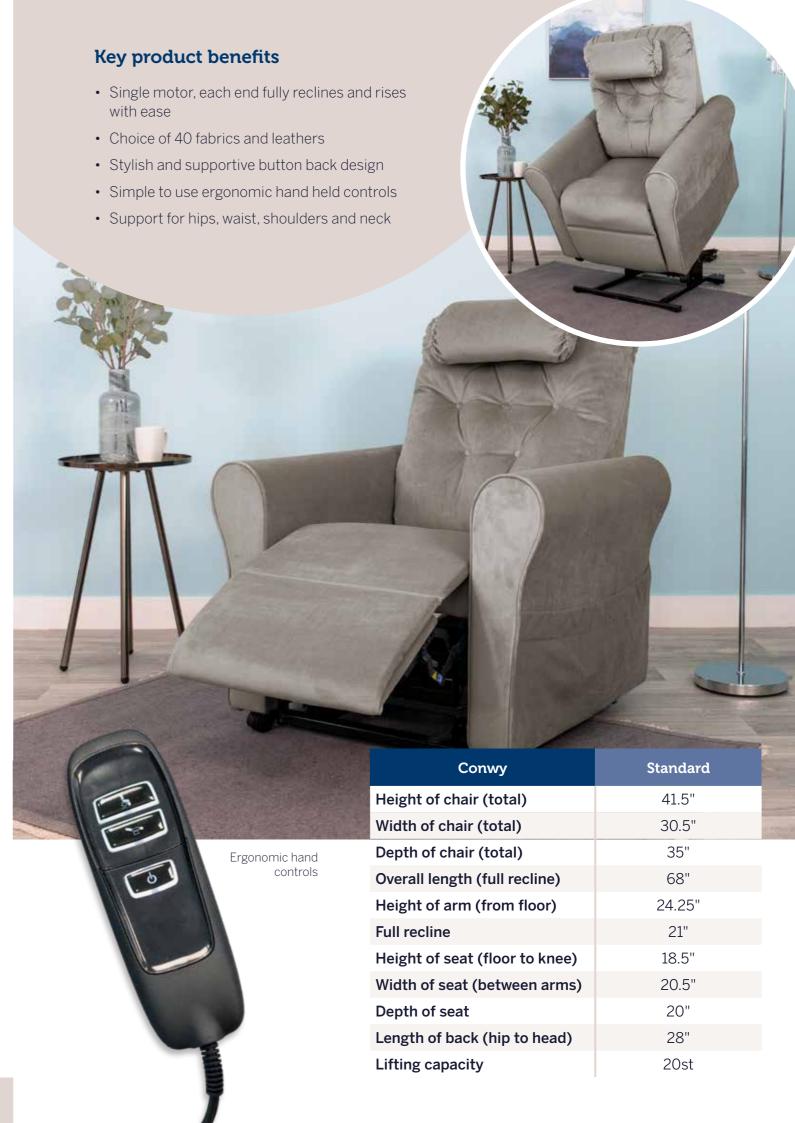

## Comfort is key

The gentle reclining action allows you to easily move the footrest and backrest to help you find your preferred position. The chair can also be adjusted to suit a range of activities, such as watching TV, reading or sleeping. Hardly any effort is required to operate the chair, it is ideal for those who suffer from varying health conditions or require help when getting in and out of their seat.

The Conwy chair features cushioned lumbar and back support and allows you to spread your weight across the seat and footrest for maximum comfort. Not only does it help to promote healthy posture, but it also eases the muscle aches and pains associated with long periods of inactivity.

The Conwy chair also features a sturdy frame that remains secure even when raised, meaning you can feel safe at all times. All of our chairs are rigorously tested to ensure optimum comfort and reliability, so you can rest assured that you will be getting the highest quality when you purchase from us. For peace of mind, the Conwy chair also comes with a two year guarantee.