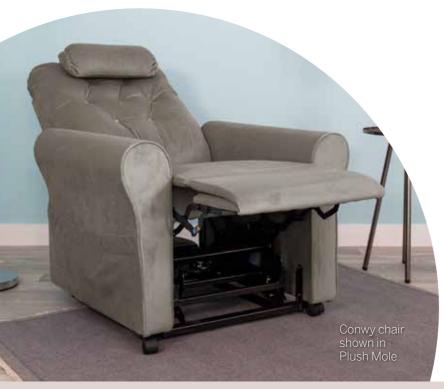

## Comfort is key

The gentle reclining action allows you to easily move the footrest and backrest to help you find your preferred position. The chair can also be adjusted to suit a range of activities, such as watching TV, reading or sleeping. Hardly any effort is required to operate the chair, it is ideal for those who suffer from varying health conditions or require help when getting in and out of their seat.

The Conwy chair features cushioned lumbar and back support and allows you to spread your weight across the seat and footrest for maximum comfort. Not only does it help to promote healthy posture, but it also eases the muscle aches and pains associated with long periods of inactivity.