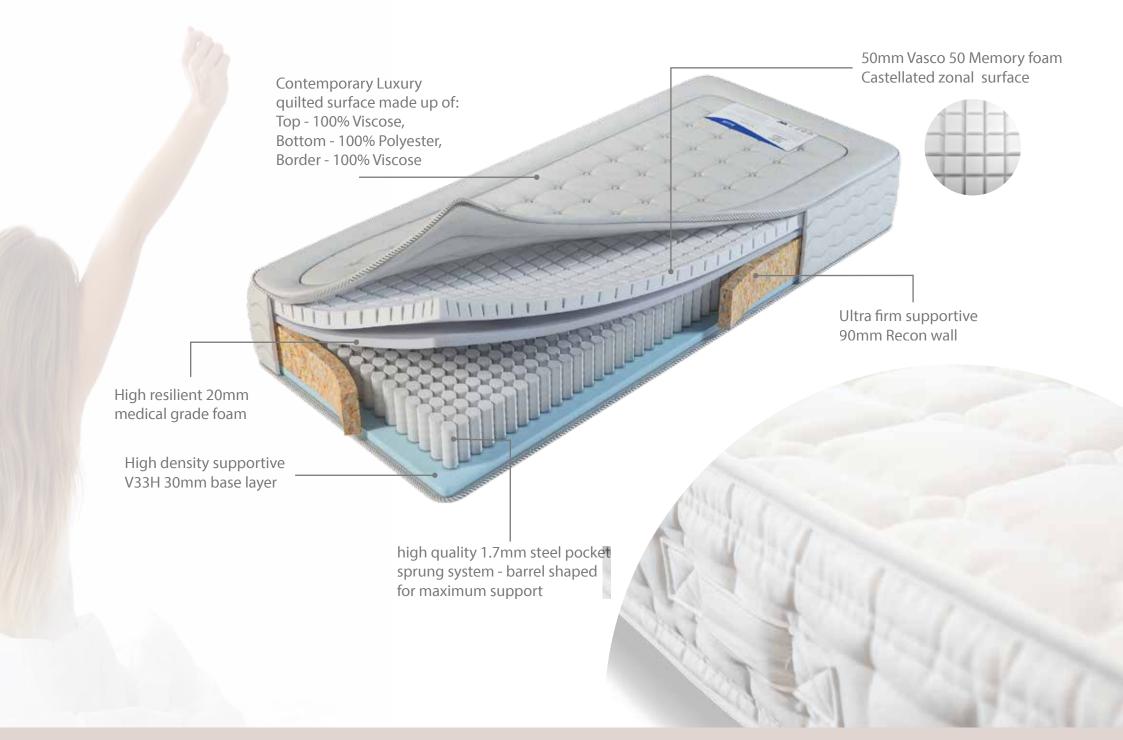

# **AirFlow Active Comfort**

The Adjustamatic Airflow Active Comfort is a mattress like no other. It's unique design has been a work in progress for over 50 years, the product of which is a perfect combination of castellated zonal memory and medical grade high density foams.

The AirFlow Active Comfort mattress is cleverly designed so the castellated sections are divided into multi zonal areas for the head, core and foot. This helps reduce pressure of the neck, shoulders, back, hips and knees to improve posture, help relieve aches and pains and improve comfort while you sleep It also helps to promote active airflow, keeping the sleeping surface supportive and cool aiding restful sleep, so you are not only supremely comfortable but you are also fully supported.

### **Key product benefits**

- · Air flow channels that aid mattress surface cooling
- Zonal support delivered through head, core and feet sections
- Individual comfort cell surface provides full body support
- Active comfort layers feature reactive zonal memory foam cells
- Pocket spring system from high density 1.7mm steel coil
- Contemporary luxury quilted mattress cover